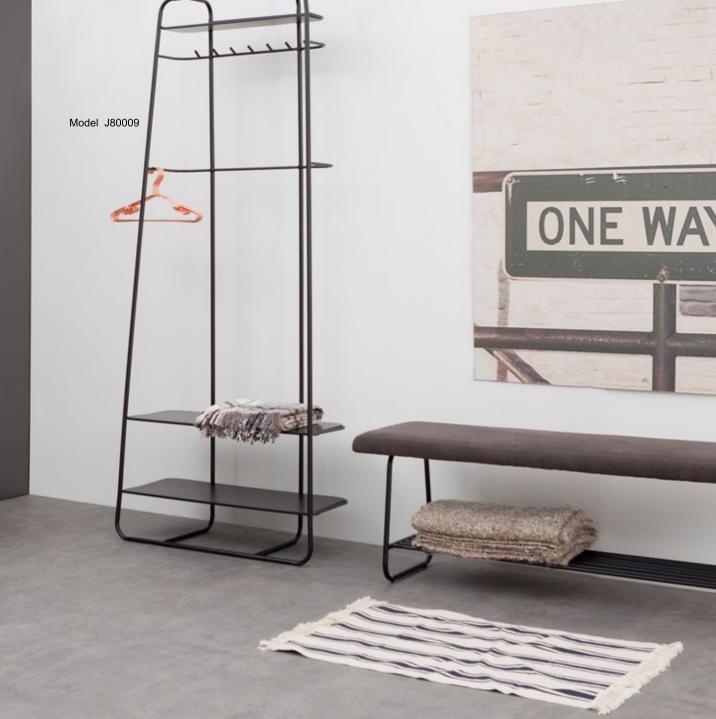

### Manhattan

Nordic inspired with urban and a industrial design features, the Manhattan series give you multiple choices for storage of your garment, bags and other everyday utility items.

This honest range consists of bench, floor standing clothes rack, wall clothes rack and mirror with shelf

A highly modern living range that makes it possible to ac in a raw design touch to any home.

Designed by Nathalia Pederser

Model J1901

Model J5711