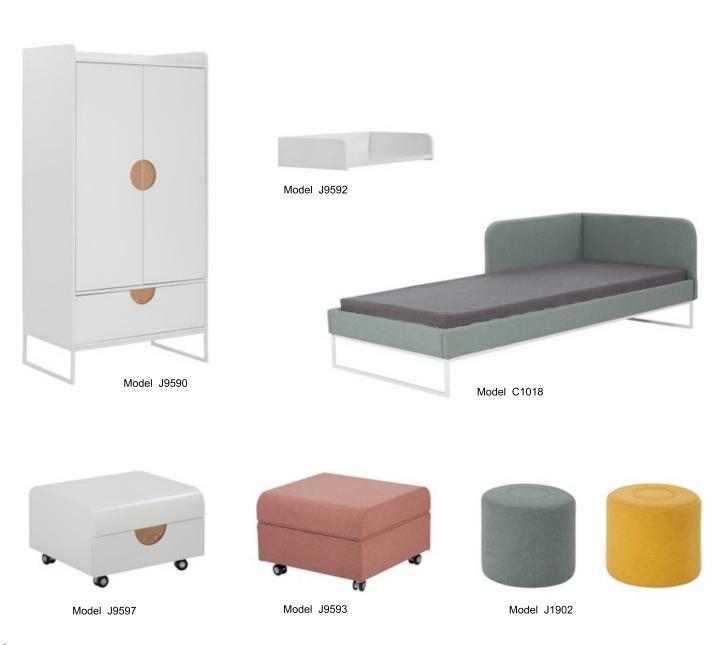

### LUNA

The build in handle detail embraces a sense of simplicity that appeals to both young and grown ups.

The series includes wardrobe, chests, desk, ottoman, drawer trolley and bed with reversible headboard. Color combinations such as white/ash or grey/walnut.

Designed by Gitte Salling

Model J9591

#### LUNA