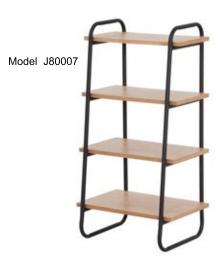

### Manhattan

Nordic inspired with urban and a industrial design features, the Manhattan series give you multiple choices for storage of your garment, bags and other everyday utility items.

This honest range consists of bench, floor standing clothes rack, wall clothes rack and mirror with shelf

A highly modern living range that makes it possible to ac in a raw design touch to any home.

Designed by Nathalia Pederser

Model J1901

Model J5711