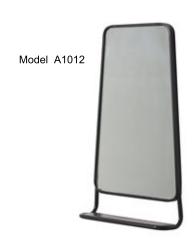

### Manhattan

Nordic inspired with urban and a industrial design features, the Manhattan series give you multiple choices for storage of your garment, bags and other everyday utility items.

This honest range consists of bench, floor standing clothes rack, wall clothes rack and mirror with shelf

A highly modern living range that makes it possible to ac in a raw design touch to any home.

Designed by Nathalia Pederser

Model J1901

Model J5711