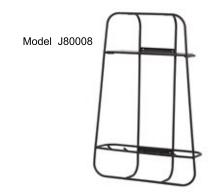

### Manhattan

Nordic inspired with urban and a industrial design features, the Manhattan series give you multiple choices for storage of your garment, bags and other everyday utility items.

This honest range consists of bench, floor standing clothes rack, wall clothes rack and mirror with shelf

A highly modern living range that makes it possible to ac in a raw design touch to any home.

Designed by Nathalia Pederser

Model J1901

Model J5711