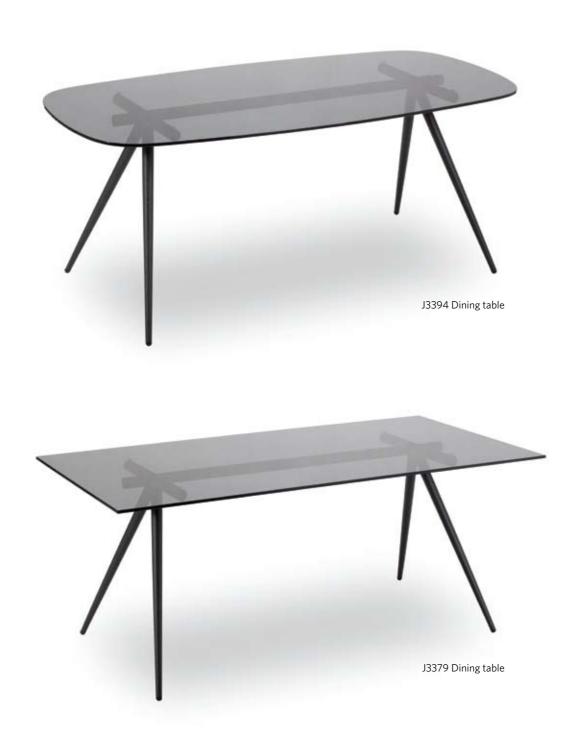

### CHAIRS

J1527 Dining chair

J1545-1 Rocking chair - Dahl design

J1706 A Side table

J1653 Leisure chair

Design: FEM design - Sarah Cramer og Anders Engholm