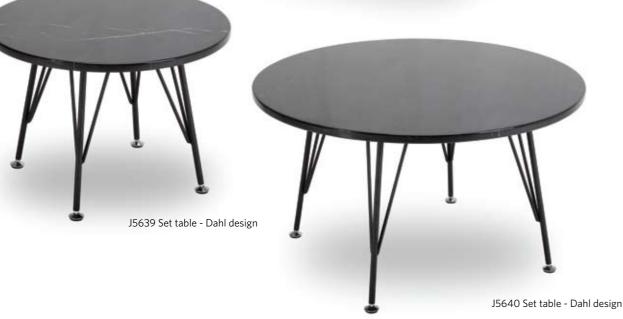

### CHAIRS

J1527 Dining chair

J1545-1 Rocking chair - Dahl design

J1706 A Side table

J1653 Leisure chair

Design: FEM design - Sarah Cramer og Anders Engholm